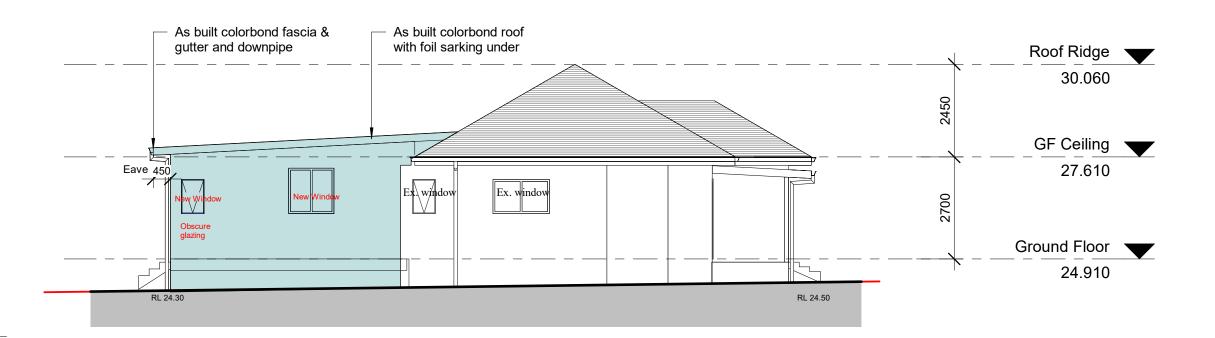

## North Elevation

1:100

ABN: 79 108 382 154

Phone: (02) 9617-0890 Mob: 0422 - 83360 Email: byldesign@hotmail.com

Note

1) All dimensions and underground service locations to be ckecked on site prior to the commencement of work.