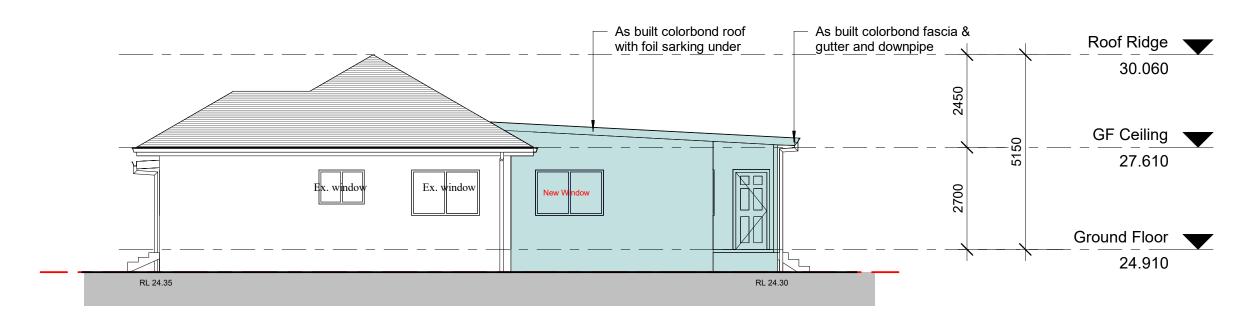

## **South Elevation**

1:100



## North Elevation

1:100



ABN: 79 108 382 154

Phone: (02) 9617-0890 Mob: 0422 - 83360 Email: byldesign@hotmail.com

Note

1) All dimensions and underground service locations to be ckecked on site prior to the commencement of work.

2) Use figured dimensions only, Do not scale.

3) Finished ground levels shown on plan are subject to site

conditions.

4) It is the owners responsibility to ensure that the engineer has investigated subsoil conditions and designed all structural

elements to suit.

5) Bulkheads may be required to accommodate drainage lines and steel beams position to be determined on site.

Copyright
These drawings are subject to copyright & remain the property
of Byl Building & Design. and must not be used, reproduced or
copied wholly in